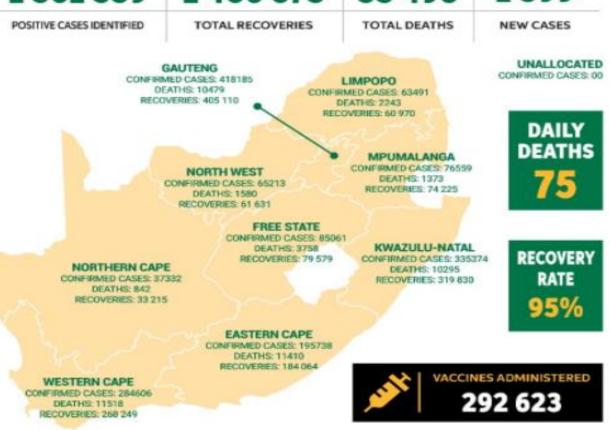

### **COVID-19 STATISTICS IN SOUTH AFRICA**

10 216 114 1 561 559 1 486 873 53 498 1 599

TESTS CONDUCTED POSITIVE CASES IDENTIFIED TOTAL RECOVERIES TOTAL DEATHS NEW CASES

WEDNESDAY

14

APRIL
2021

Learn more to
Be READY
for #COVID19:
www.sacoronavirus.co.za
Covid-19 public hotline:
0800 029 999
WhatsApp 'Hi' to
0600 123 456