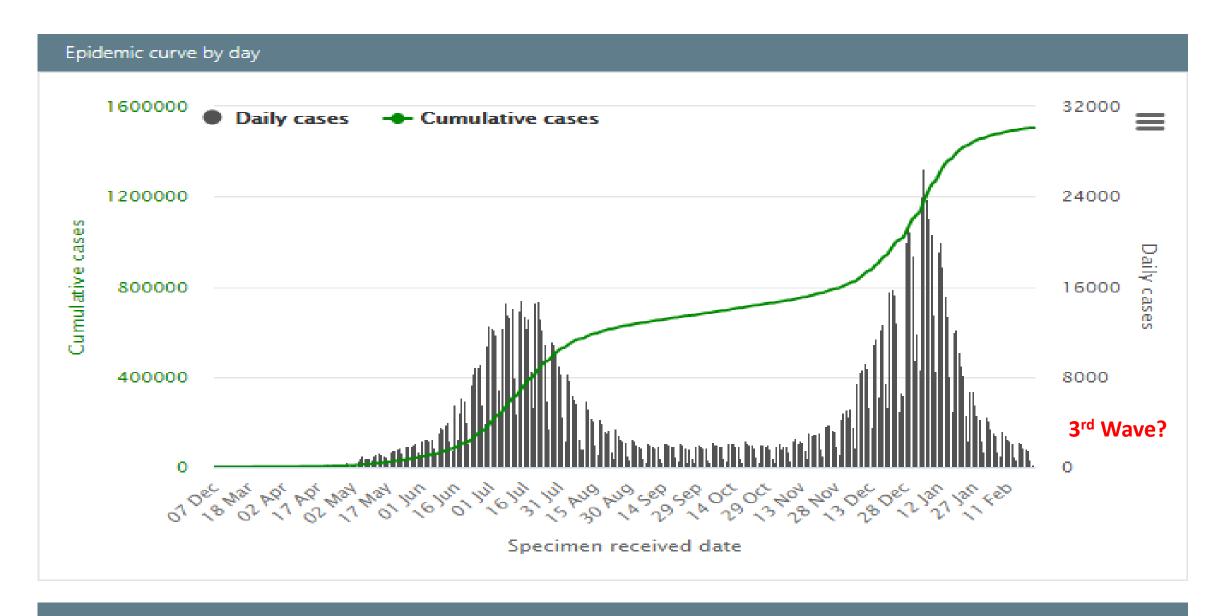

|     |     |     |

14 April 2021 @23h40



### **COVID-19 STATISTICS IN SOUTH AFRICA**

10 216 114 1 561 559 1 486 873 53 498 1 599

TESTS CONDUCTED POSITIVE CASES IDENTIFIED TOTAL RECOVERIES TOTAL DEATHS NEW CASES

WEDNESDAY

14

APRIL
2021

Learn more to
Be READY
for #COVID19:
www.sacoronavirus.co.za
Covid-19 public hotline:
0800 029 999
WhatsApp 'Hi' to
0600 123 456





Epidemic curve by day (7-day moving average)



REPUBLIC OF SOUTH AFRICA



#### NATIONAL INSTITUTE FOR OCCUPATIONAL HEALTH

Division of the National Health Laboratory Service

About Us V Specialised Services V Research Teaching & Training V Publications V Newsroom V



## References:

https://sacoronavirus.co.za/

http://www.health.gov.za/

http://www.nioh.ac.za

http://www.nicd.ac.za

http://www.nhls.ac.za

http://www.labour.gov.za

https://www.who.int/